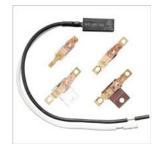

## Products

| Details                                                                                    |                                         | OUR<br>PRODUCTS |
|--------------------------------------------------------------------------------------------|-----------------------------------------|-----------------|
| AUT-P                                                                                      |                                         | 901A            |
| thermostat control with PTC                                                                |                                         | 901B            |
| Basically AUT-XXX series thermostat is installed with PTC pellet to provide a manual reset |                                         | 901E            |
| feature.                                                                                   |                                         | 901C            |
| User has to unplug the unit to cut off power supply so as to make the thermostat reset.    |                                         | 901D            |
| Has been widely applied in fan heater and heater.                                          |                                         | 901X - F        |
| SPECIFICATION                                                                              |                                         | MA331/331F      |
|                                                                                            |                                         | 901B-R          |
| Rating                                                                                     | 125VAC / 250VAC 16A (Resistive loading) | SA-911          |
|                                                                                            |                                         | MB-210          |
| Maximum rated temperature                                                                  | 130°C(UL & CUL)                         | SD-010          |
|                                                                                            | 150°C(VDE)                              | FD-101          |
|                                                                                            |                                         | MB-230T         |
| Tolerance                                                                                  | ±5°C or ±7°C                            | ST-350          |
| Endurance                                                                                  | 10,000 cycles                           | ST-360          |
|                                                                                            |                                         | AU6             |
| Safety Compliance                                                                          | UL/CUL/VDE/CQC/CB/CE/RoHS/REACH         | AUT             |
|                                                                                            |                                         | AUT-P           |
| Patent Number                                                                              | ZL 2004 2 0046361.1                     | AU8             |
|                                                                                            |                                         | AU81/81P        |
|                                                                                            |                                         | TC-301/301P     |
|                                                                                            |                                         | TC308/308P      |