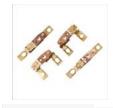

## Products

| Details                                                                                    |                                         | OUR<br>PRODUCTS |
|--------------------------------------------------------------------------------------------|-----------------------------------------|-----------------|
| AUT-P                                                                                      |                                         | 901A            |
| thermostat control with PTC                                                                |                                         | 901B            |
| Basically AUT-XXX series thermostat is installed with PTC pellet to provide a manual reset |                                         | 901E            |
| feature.                                                                                   |                                         | 901C            |
| User has to unplug the unit to cut off power supply so as to make the thermostat reset.    |                                         | 901D            |
| Has been widely applied in fan heater and heater.                                          |                                         | 901X - F        |
| SPECIFICATION                                                                              |                                         | MA331/331F      |
|                                                                                            |                                         | 901B-R          |
| Rating                                                                                     | 125VAC / 250VAC 16A (Resistive loading) | SA-911          |
|                                                                                            |                                         | MB-210          |
| Maximum rated temperature                                                                  | 130°C(UL & CUL)                         | SD-010          |
|                                                                                            | 150°C(VDE)                              | FD-101          |
|                                                                                            |                                         | MB-230T         |
| Tolerance                                                                                  | ±5°C or ±7°C                            | ST-350          |
| Endurance                                                                                  | 10,000 cycles                           | ST-360          |
|                                                                                            |                                         | AU6             |
| Safety Compliance                                                                          | UL/CUL/VDE/CQC/CB/CE/RoHS/REACH         | AUT             |
|                                                                                            |                                         | AUT-P           |
| Patent Number                                                                              | ZL 2004 2 0046361.1                     | AU8             |
|                                                                                            |                                         | AU81/81P        |
|                                                                                            |                                         | TC-301/301P     |
|                                                                                            |                                         | TC308/308P      |